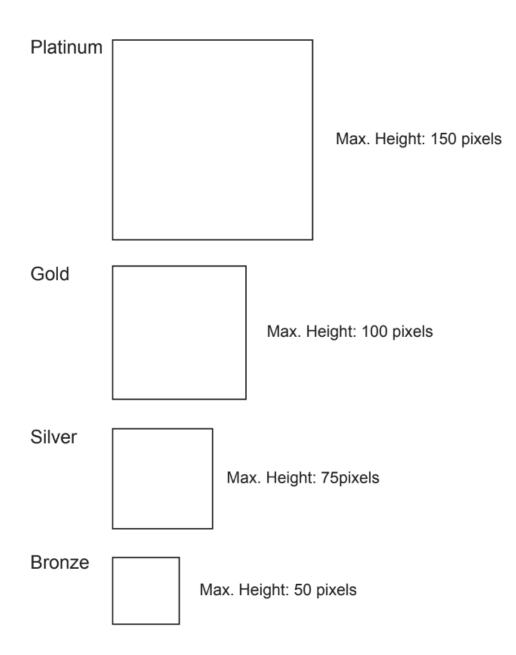

Suggested logo sizes for the website To accommodate rectangular logos, all widths are variable